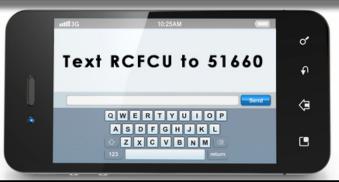

## Join our Loyalty Club to receive alerts on special rates, upcoming events, and credit union news!

You may receive up to 4 messages per week. Message and data rates may apply when sending & receiving text messages. Messages sent from automated system. Consent not required to purchase goods and services. Text \$10P to 51660 to opt-out. Text HELP to 51660 for assistance or call 800-211-2001. To view our Terms and Conditions & Privacy Policy, please visit www.sentextsolutions.com/privacypolicy.